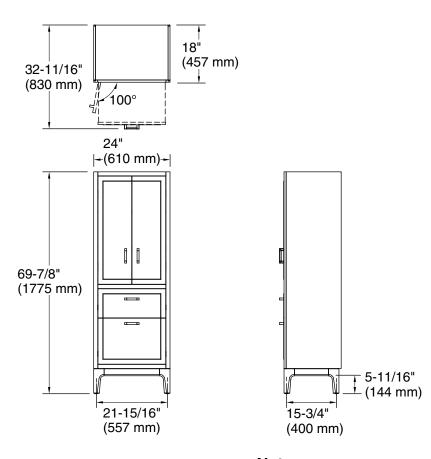

e space
- Three-way adjustable slow-close door hinges for easy cabinet access
- Finish-matched cabinet interior
- Customize your storage with optional accessories such as floor liners, drawer organizers, and perfectly sized containers (sold separately)
- Coordinates with K-33558 upgraded hardware finishes (sold separately)

#### Material

- Solid wood and moisture-resistant MDF
- Painted exterior

# Installation

Easy installation – no special tools required

# **Included Components**

Additional Components:

Wall mounting hardware



# Codes/Standards

EPA TSCA Title VI/CARB P2

# KOHLER® One-Year Limited Warranty

See website for detailed warranty information.

#### Available Colors/Finishes

Color tiles intended for reference only.

Color Code Description

0 White

1WT Mohair Grey







# **Technical Information**

All product dimensions are nominal.

### **Notes**

Install this product according to the installation instructions.